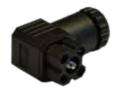

#### Cable Gland :

**PG11**: ø cable 6-10mm(field attachable).

### Conductor cross section :

0.5mm<sup>2</sup>(20AWG)...1.5mm<sup>2</sup>(16AWG).

### Type of terminations :

Solder wires.

### Contact material and treatment :

Brass + gold flash.

#### Housing material:

PA66 UL94-V2 (field attachable). Brass+Nickel plated (to panel).

### Coupling nut material:

Brass+Nickel plated.

## Internal core material :

PA66 UL94-V2.

### Protection class:

IP65 (assembled).

#### Operating temperature :

-40°C +90°C.