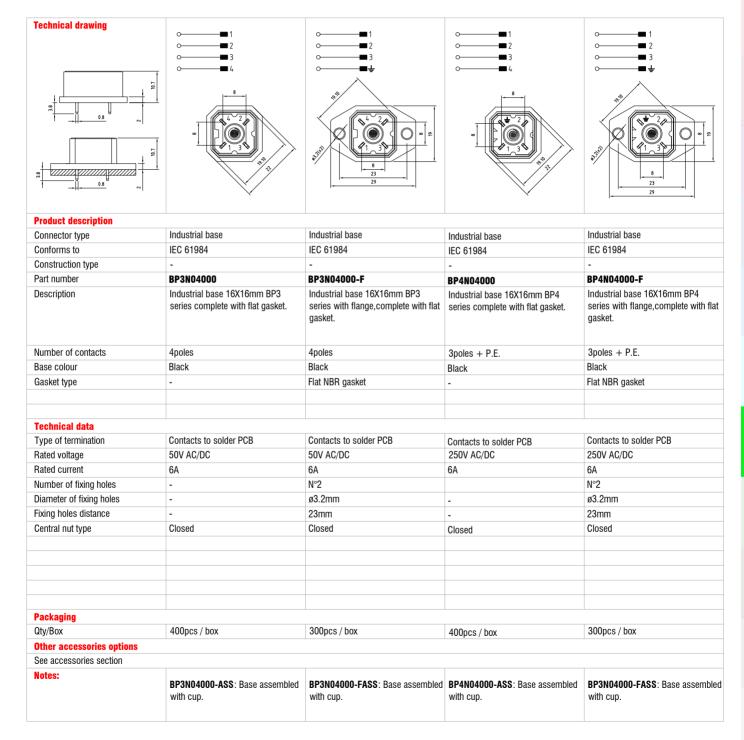

Screw with O-ring

IEC 61984 connectors - Field attachable connectors -General features and codification scheme



Cable Gland:

PG7: ø CABLE 4 - 6mm

Conductor cross section : 0.14(26AWG)...0.50mm<sup>2</sup>(20AWG).

Max. screw torque IEC60947-1

(Central fixing screw): Max. 0.5 N \* m.

Contact material and treatment :

Brass + tin plated.

Solder wires.

Type of terminations :

Housing material: PA66 UL94-V2

Internal core material : PA66 UL94-V2

PG7 Cable gland

Operating temperature :

-40°C +90°C

Protection class: IP 65 (assembled).





Y: WITHOUT HTP LOGO H: HEXAGONAL PRESS CABLE SCREW

## • GENERAL FEATURES BASIS:







































EN175000 (interchangeable with MIL-C-5015) -Field attachable connectors



## • GENERAL FEATURES FIELD ATTACHABLE CONNECTORS/ TO PANEL:

The technical data of the circular connectors series 15 is in conformity with EN175000.

Specific features of these connectors are solid construction and easy handling.

This series of connector is interchangeable with MIL-C-5015, shell size 14S connectors.

Mains fields of application are proportional valves and measurement,test and control



#### Cable Gland :

**PG11**: ø cable 6-10mm(field attachable).

### Conductor cross section :

0.5mm<sup>2</sup>(20AWG)...1.5mm<sup>2</sup>(16AWG).

### Type of terminations :

Solder wires.

### Contact material and treatment :

Brass + gold flash.

#### Housing material:

PA66 UL94-V2 (field attachable).