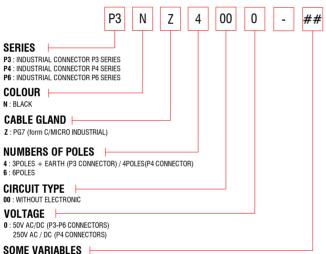

Screw with O-ring

IEC 61984 connectors - Field attachable connectors -General features and codification scheme

Cable Gland:

PG7: ø CABLE 4 - 6mm

Conductor cross section : 0.14(26AWG)...0.50mm<sup>2</sup>(20AWG).

Max. screw torque IEC60947-1

(Central fixing screw): Max. 0.5 N \* m.

Contact material and treatment :

Brass + tin plated.

Solder wires.

Type of terminations :

Housing material: PA66 UL94-V2

Internal core material : PA66 UL94-V2

PG7 Cable gland

Operating temperature :

-40°C +90°C

Protection class: IP 65 (assembled).

Y: WITHOUT HTP LOGO H: HEXAGONAL PRESS CABLE SCREW