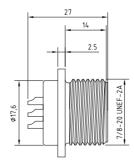

#### Housing material:

PA66 UL94-V2 (field attachable). Brass+Nickel plated (to panel).

### Coupling nut material:

Brass+Nickel plated.

## • 15FC7000