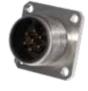

## • GENERAL FEATURES FIELD ATTACHABLE CONNECTORS/ TO PANEL:

The technical data of the circular connectors series 15 is in conformity with EN175000.

Specific features of these connectors are solid construction and easy handling.

This series of connector is interchangeable with MIL-C-5015, shell size 14S connectors.

Mains fields of application are proportional valves and measurement,test and control

## • 15MP7000