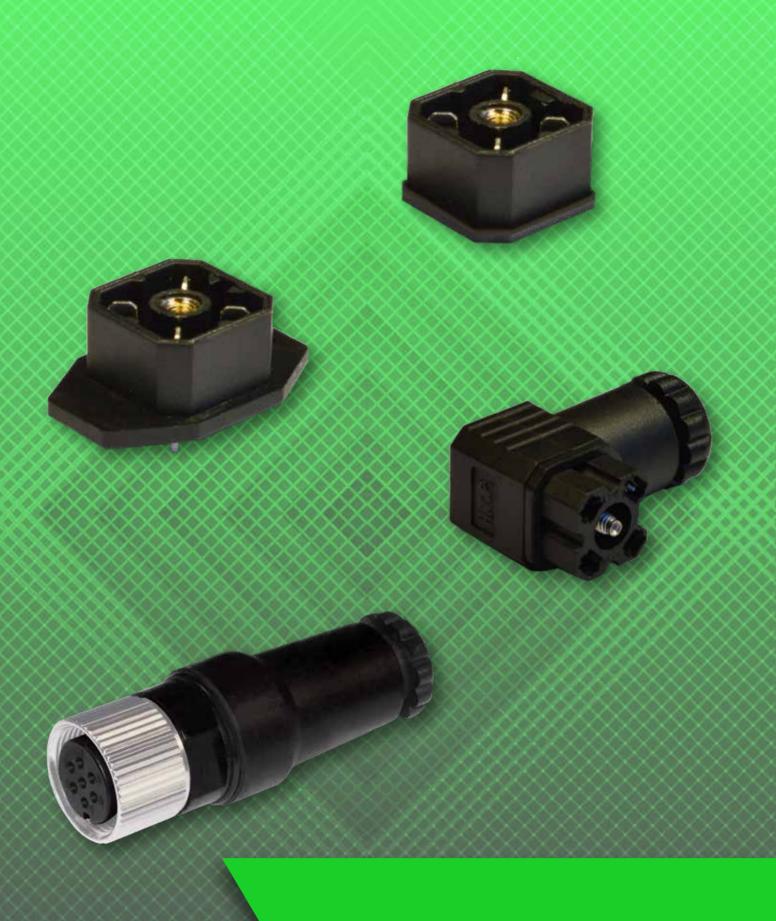

Screw with O-ring

IEC 61984 connectors - Field attachable connectors -General features and codification scheme

Cable Gland:

PG7: ø CABLE 4 - 6mm

Conductor cross section : 0.14(26AWG)...0.50mm<sup>2</sup>(20AWG).

Max. screw torque IEC60947-1

(Central fixing screw): Max. 0.5 N \* m.

Contact material and treatment :

Brass + tin plated.

Solder wires.

Type of terminations :

Housing material: PA66 UL94-V2

Internal core material : PA66 UL94-V2

PG7 Cable gland

Operating temperature :

-40°C +90°C

Protection class: IP 65 (assembled).

Y: WITHOUT HTP LOGO H: HEXAGONAL PRESS CABLE SCREW

## • GENERAL FEATURES BASIS:

EN175000 (interchangeable with MIL-C-5015) -Field attachable connectors

## • GENERAL FEATURES FIELD ATTACHABLE CONNECTORS/ TO PANEL:

The technical data of the circular connectors series 15 is in conformity with EN175000.

Specific features of these connectors are solid construction and easy handling.

This series of connector is interchangeable with MIL-C-5015, shell size 14S connectors.

Mains fields of application are proportional valves and measurement,test and control

#### Cable Gland :

**PG11**: ø cable 6-10mm(field attachable).

### Conductor cross section :

0.5mm<sup>2</sup>(20AWG)...1.5mm<sup>2</sup>(16AWG).

### Type of terminations :

Solder wires.

### Contact material and treatment :

Brass + gold flash.

#### Housing material:

PA66 UL94-V2 (field attachable). Brass+Nickel plated (to panel).

### Coupling nut material:

Brass+Nickel plated.

## Internal core material :

PA66 UL94-V2.

### Protection class:

IP65 (assembled).

#### Operating temperature :

-40°C +90°C.

### Rated voltage:

 $\sim 60 \text{V} / \sim 75 \text{V}.$ 

#### Rated insulation voltage:

~ 150V.

### Nominal current :

6A (0.5mm<sup>2</sup>). 9A (1.5mm<sup>2</sup>).