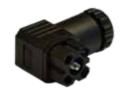

#### Cable Gland :

**PG11**: ø cable 6-10mm(field attachable).

### Conductor cross section :

0.5mm<sup>2</sup>(20AWG)...1.5mm<sup>2</sup>(16AWG).

### Type of terminations :

Solder wires.

### Contact material and treatment :

Brass + gold flash.

#### Housing material:

PA66 UL94-V2 (field attachable). Brass+Nickel plated (to panel).

### Coupling nut material:

Brass+Nickel plated.

## Internal core material :

PA66 UL94-V2.

### Protection class:

IP65 (assembled).

#### Operating temperature :

-40°C +90°C.