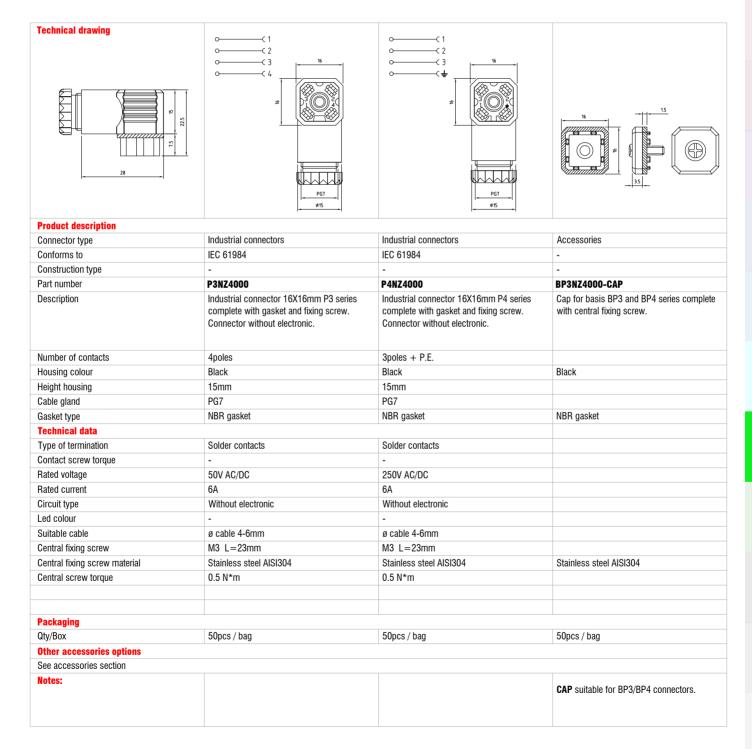

Screw with O-ring

IEC 61984 connectors - Field attachable connectors -General features and codification scheme



Cable Gland:

PG7: ø CABLE 4 - 6mm

Conductor cross section : 0.14(26AWG)...0.50mm<sup>2</sup>(20AWG).

Max. screw torque IEC60947-1

(Central fixing screw): Max. 0.5 N \* m.

Contact material and treatment :

Brass + tin plated.

Solder wires.

Type of terminations :

Housing material: PA66 UL94-V2

Internal core material : PA66 UL94-V2

PG7 Cable gland

Operating temperature :

-40°C +90°C

Protection class: IP 65 (assembled).





Y: WITHOUT HTP LOGO H: HEXAGONAL PRESS CABLE SCREW

## • GENERAL FEATURES BASIS:







































EN175000 (interchangeable with MIL-C-5015) -Field attachable connectors



## • GENERAL FEATURES FIELD ATTACHABLE CONNECTORS/ TO PANEL:

The technical data of the circular connectors series 15 is in conformity with EN175000.

Specific features of these connectors are solid construction and easy handling.

This series of connector is interchangeable with MIL-C-5015, shell size 14S connectors.

Mains fields of application are proportional valves and measurement,test and control



#### Cable Gland :

**PG11**: ø cable 6-10mm(field attachable).

### Conductor cross section :

0.5mm<sup>2</sup>(20AWG)...1.5mm<sup>2</sup>(16AWG).

### Type of terminations :

Solder wires.

### Contact material and treatment :

Brass + gold flash.

#### Housing material:

PA66 UL94-V2 (