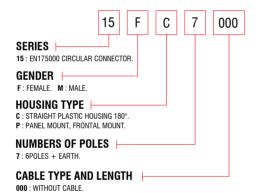

## • GENERAL FEATURES BASIS:

EN175000 (interchangeable with MIL-C-5015) -Field attachable connectors

## • GENERAL FEATURES FIELD ATTACHABLE CONNECTORS/ TO PANEL:

The technical data of the circular connectors series 15 is in conformity with EN175000.

Specific features of these connectors are solid construction and easy handling.

This series of connector is interchangeable with MIL-C-5015, shell size 14S connectors.

Mains fields of application are proportional valves and measurement,test and control