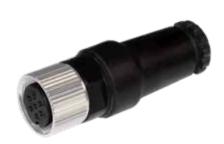

#### Cable Gland :

**PG11**: ø cable 6-10mm(field attachable).

### Conductor cross section :

0.5mm<sup>2</sup>(20AWG)...1.5mm<sup>2</sup>(16AWG).

### Type of terminations :

Solder wires.

### Contact material and treatment :

Brass + gold flash.

## • 15FC7000