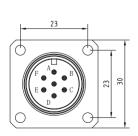

## • GENERAL FEATURES FIELD ATTACHABLE CONNECTORS/ TO PANEL:

The technical data of the circular connectors series 15 is in conformity with EN175000.

Specific features of these connectors are solid construction and easy handling.

This series of connector is interchangeable with MIL-C-5015, shell size 14S connectors.

Mains fields of application are proportional valves and measurement,test and control

## • 15MP7000