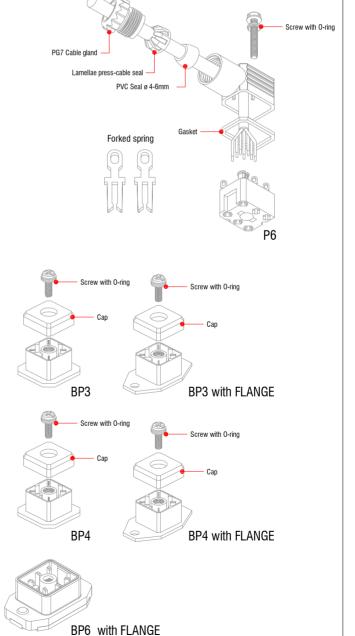

Screw with O-ring

IEC 61984 connectors - Field attachable connectors -General features and codification scheme

Cable Gland:

PG7: ø CABLE 4 - 6mm

Conductor cross section : 0.14(26AWG)...0.50mm<sup>2</sup>(20AWG).

Max. screw torque IEC60947-1

(Central fixing screw): Max. 0.5 N \* m.

Contact material and treatment :

Brass + tin plated.

Solder wires.

Type of terminations :

Housing material: PA66 UL94-V2

Internal core material : PA66 UL94-V2

PG7 Cable gland

Operating temperature :

-40°C +90°C

Protection class: IP 65 (assembled).

Y: WITHOUT HTP LOGO H: HEXAGONAL PRESS CABLE SCREW

## • GENERAL FEATURES BASIS:

EN175000 (interchangeable with MIL-C-5015) -Field attachable connectors

## • GENERAL FEATURES FIELD ATTACHABLE CONNECTORS/ TO PANEL:

The technical data of the circular connectors series 15 is in conformity with EN175000.

Specific features of these connectors are solid construction and easy handling.

This series of connector is interchangeable with MIL-C-5015, shell size 14S connectors.

Mains fields of application are proportional valves and measurement,test and control