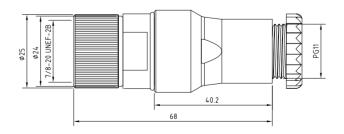

on are proportional valves and measurement,test and control



#### Cable Gland :

**PG11**: ø cable 6-10mm(field attachable).

### Conductor cross section :

0.5mm<sup>2</sup>(20AWG)...1.5mm<sup>2</sup>(16AWG).

### Type of terminations :

Solder wires.

### Contact material and treatment :

Brass + gold flash.

#### Housing material:

PA66 UL94-V2 (field attachable). Brass+Nickel plated (to panel).

### Coupling nut material:

Brass+Nickel plated.

## Internal core material :

PA66 UL94-V2.

### Protection class:

IP65 (assembled).

#### Operating temperature :

-40°C +90°C.

### Rated voltage:

 $\sim 60 \text{V} / \sim 75 \text{V}.$ 

#### Rated insulation voltage:

~ 150V.

### Nominal current :

6A (0.5mm<sup>2</sup>). 9A (1.5mm<sup>2</sup>).







## • 15MP7000





## • 15FC7000