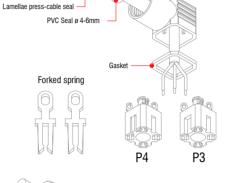

Screw with O-ring

IEC 61984 connectors - Field attachable connectors -General features and codification scheme

Cable Gland:

PG7: ø CABLE 4 - 6mm

Conductor cross section : 0.14(26AWG)...0.50mm<sup>2</sup>(20AWG).

PG7 Cable gland

Operating temperature :

-40°C +90°C

Protection class: IP 65 (assembled).

Y: WITHOUT HTP LOGO H: HEXAGONAL PRESS CABLE SCREW

#### Cable Gland :

**PG11**: ø cable 6-10mm(field attachable).