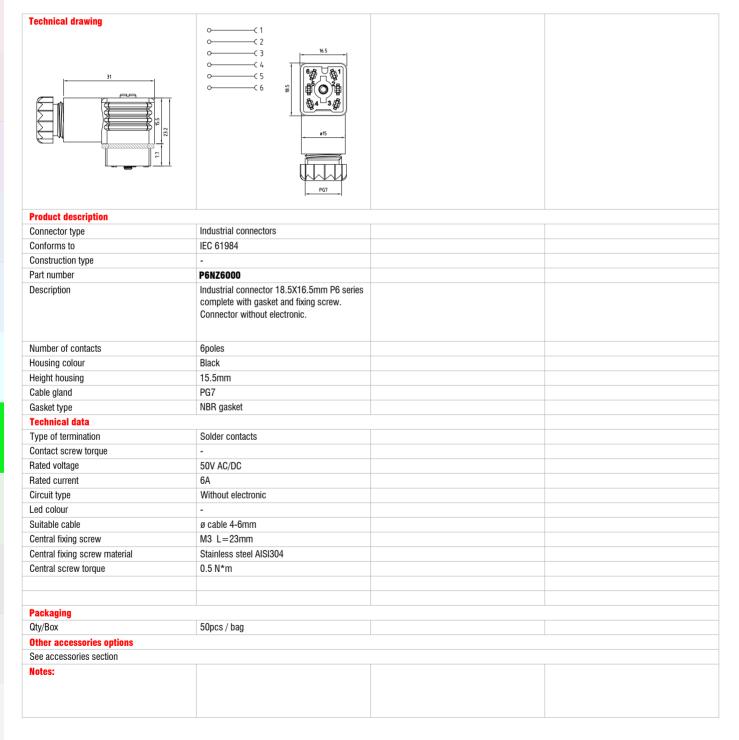

Screw with O-ring

IEC 61984 connectors - Field attachable connectors -General features and codification scheme



Cable Gland:

PG7: ø CABLE 4 - 6mm

Conductor cross section : 0.14(26AWG)...0.50mm<sup>2</sup>(20AWG).

Max. screw torque IEC60947-1

(Central fixing screw): Max. 0.5 N \* m.

Contact material and treatment :

Brass + tin plated.

Solder wires.

Type of terminations :

Housing material: PA66 UL94-V2

Internal core material : PA66 UL94-V2

PG7 Cable gland

Operating temperature :

-40°C +90°C

Protection class: IP 65 (assembled).





Y: WITHOUT HTP LOGO H: HEXAGONAL PRESS CABLE SCREW

## • GENERAL FEATURES BASIS:







































EN175000 (interchangeable with MIL-C-5015) -Field attachable connectors



## • GENERAL FEATURES FIELD ATTACHABLE CONNECTORS/ TO PANEL:

The technical data of the circular connectors series 15 is in conformity with EN175000.

Specific features of these connectors are solid construction and easy handling.

This series of connector is interchangeable with MIL-C-5015, shell size 14S connectors.

Mains fields of application are proportional valves and measurement,test and control



#### Cable Gland :

**PG11**: ø cable 6-10mm(field attachable).

### Conductor cross section :

0.5mm<sup>2</sup>(20AWG)...1.5mm<sup>2</sup>(16AWG).

### Type of terminations :

Solder wires.

### Contact material and treatment :

Brass + gold flash.

#### Housing material:

PA66 UL94-V2 (field