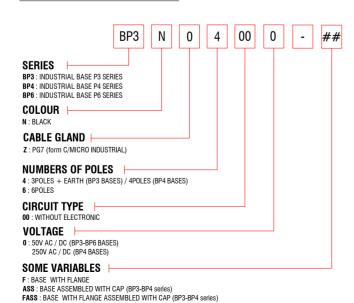

Screw with O-ring

IEC 61984 connectors - Field attachable connectors -General features and codification scheme

Cable Gland:

PG7: ø CABLE 4 - 6mm

Conductor cross section : 0.14(26AWG)...0.50mm<sup>2</sup>(20AWG).

Max. screw torque IEC60947-1

(Central fixing screw): Max. 0.5 N \* m.

Contact material and treatment :

Brass + tin plated.

Solder wires.

Type of terminations :

Housing material: PA66 UL94-V2

Internal core material : PA66 UL94-V2

PG7 Cable gland

Operating temperature :

-40°C +90°C

Protection class: IP 65 (assembled).

Y: WITHOUT HTP LOGO H: HEXAGONAL PRESS CABLE SCREW