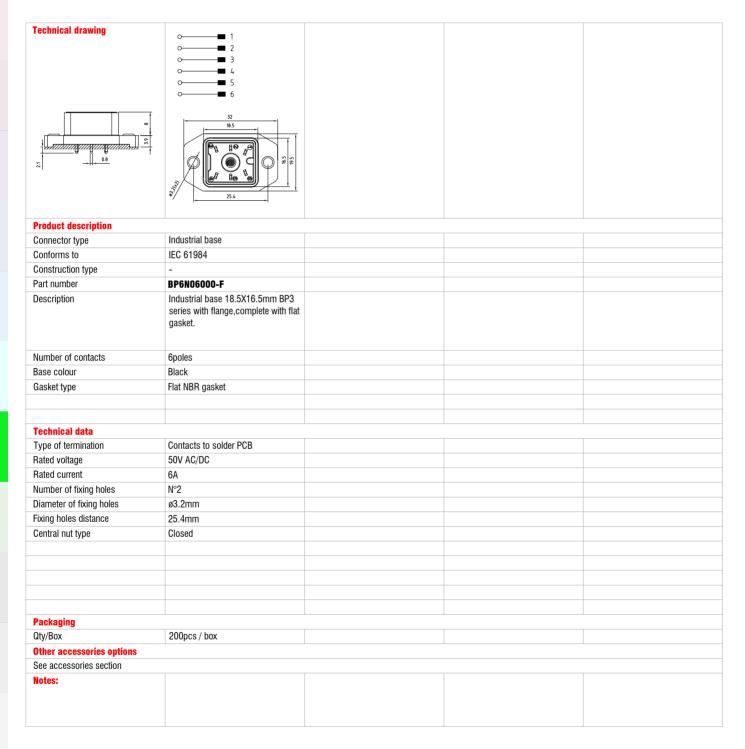

Screw with O-ring

IEC 61984 connectors - Field attachable connectors -General features and codification scheme



Cable Gland:

PG7: ø CABLE 4 - 6mm

Conductor cross section : 0.14(26AWG)...0.50mm<sup>2</sup>(20AWG).

Max. screw torque IEC60947-1

(Central fixing screw): Max. 0.5 N \* m.

Contact material and treatment :

Brass + tin plated.

Solder wires.

Type of terminations :

Housing material: PA66 UL94-V2

Internal core material : PA66 UL94-V2

PG7 Cable gland

Operating temperature :

-40°C +90°C

Protection class: IP 65 (assembled).





Y: WITHOUT HTP LOGO H: HEXAGONAL PRESS CABLE SCREW

## • GENERAL FEATURES BASIS:







































EN175000 (interchangeable with MIL-C-5015) -Field attachable connectors



## • GENERAL FEATURES FIELD ATTACHABLE CONNECTORS/ TO PANEL:

The technical data of the circular connectors series 15 is in conformity with EN175000.

Specific features of these connectors are solid construction and easy handling.

This series of connector is interchangeable with MIL-C-5015, shell size 14S connectors.

Mains fields of application are proportional valves and measurement,test and control



#### Cable Gland :

**PG11**: ø cable 6-10mm(field attachable).

### Conductor cross section :

0.5mm<sup>2</sup>(20AWG)...1.5mm<sup>2</sup>(16AWG).

### Type of terminations :

Solder wires.

### Contact material and treatment :

Brass + gold flash.

#### Housing material:

PA66 UL94-V2 (field attachable). Brass