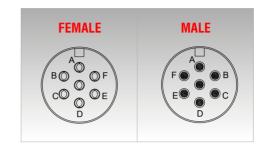

res.

Type of terminations :

Housing material: PA66 UL94-V2

Internal core material : PA66 UL94-V2

PG7 Cable gland

Operating temperature :

-40°C +90°C

Protection class: IP 65 (assembled).





Y: WITHOUT HTP LOGO H: HEXAGONAL PRESS CABLE SCREW

## • GENERAL FEATURES BASIS:







































EN175000 (interchangeable with MIL-C-5015) -Field attachable connectors



## • GENERAL FEATURES FIELD ATTACHABLE CONNECTORS/ TO PANEL:

The technical data of the circular connectors series 15 is in conformity with EN175000.

Specific features of these connectors are solid construction and easy handling.

This series of connector is interchangeable with MIL-C-5015, shell size 14S connectors.

Mains fields of application are proportional valves and measurement,test and control



#### Cable Gland :

**PG11**: ø cable 6-10mm(field attachable).

### Conductor cross section :

0.5mm<sup>2</sup>(20AWG)...1.5mm<sup>2</sup>(16AWG).

### Type of terminations :

Solder wires.

### Contact material and treatment :

Brass + gold flash.

#### Housing material:

PA66 UL94-V2 (field attachable). Brass+Nickel plated (to panel).

### Coupling nut material:

Brass+Nickel plated.

## Internal core material :

PA66 UL94-V2.

### Protection class:

IP65 (assembled).

#### Operating temperature :

-40°C +90°C.

### Rated voltage:

 $\sim 60 \text{V} / \sim 75 \text{V}.$ 

#### Rated insulation voltage:

~ 150V.

### Nominal current :

6A (0.5mm<sup>2</sup>). 9A (1.5mm<sup>2</sup>).







## • 15MP7000





## • 15FC7000