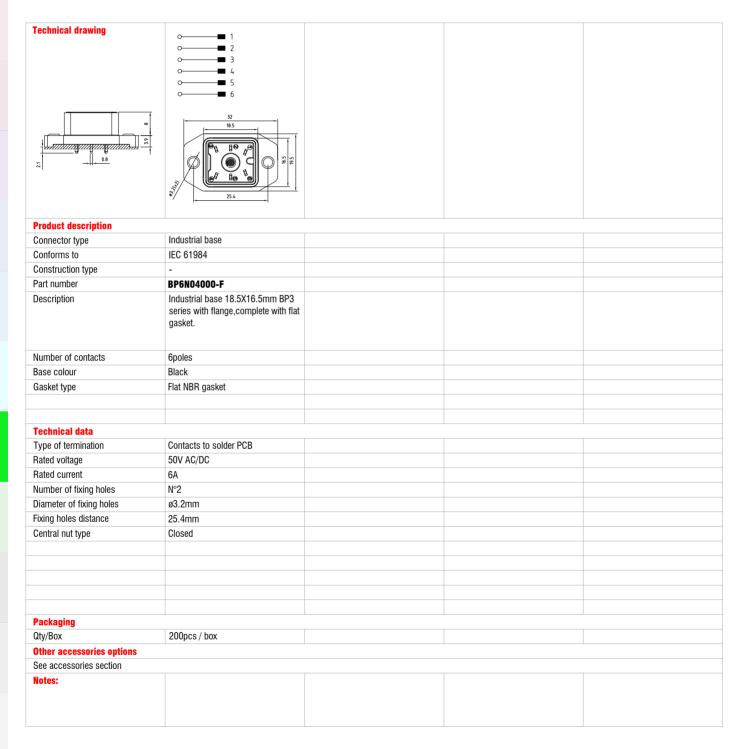

Max. screw torque IEC60947-1

(Central fixing screw): Max. 0.5 N \* m.

Contact material and treatment :

Brass + tin plated.

Solder wires.

Type of terminations :

Housing material: PA66 UL94-V2

Internal core material : PA66 UL94-V2

PG7 Cable gland

Operating temperature :

-40°C +90°C

Protection class: IP 65 (assembled).

Y: WITHOUT HTP LOGO H: HEXAGONAL PRESS CABLE SCREW

### Conductor cross section :

0.5mm<sup>2</sup>(20AWG)...1.5mm<sup>2</sup>(16AWG).

### Type of terminations :

Solder wires.

### Contact material and treatment :

Brass + gold flash.

#### Housing material:

PA66 UL94-V2 (field attachable). Brass+Nickel plated (to panel).

## Internal core material :

PA66 UL94-V2.

### Protection class:

IP65 (assembled).

#### Operating temperature :

-40°C +90°C.