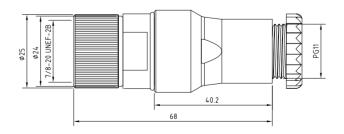

#### Cable Gland :

**PG11**: ø cable 6-10mm(field attachable).

### Conductor cross section :

0.5mm<sup>2</sup>(20AWG)...1.5mm<sup>2</sup>(16AWG).