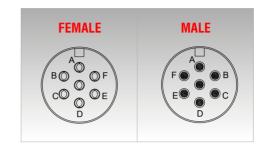

## • GENERAL FEATURES FIELD ATTACHABLE CONNECTORS/ TO PANEL:

The technical data of the circular connectors series 15 is in conformity with EN175000.

Specific features of these connectors are solid construction and easy handling.

This series of connector is interchangeable with MIL-C-5015, shell size 14S connectors.

Mains fields of application are proportional valves and measurement,test and control