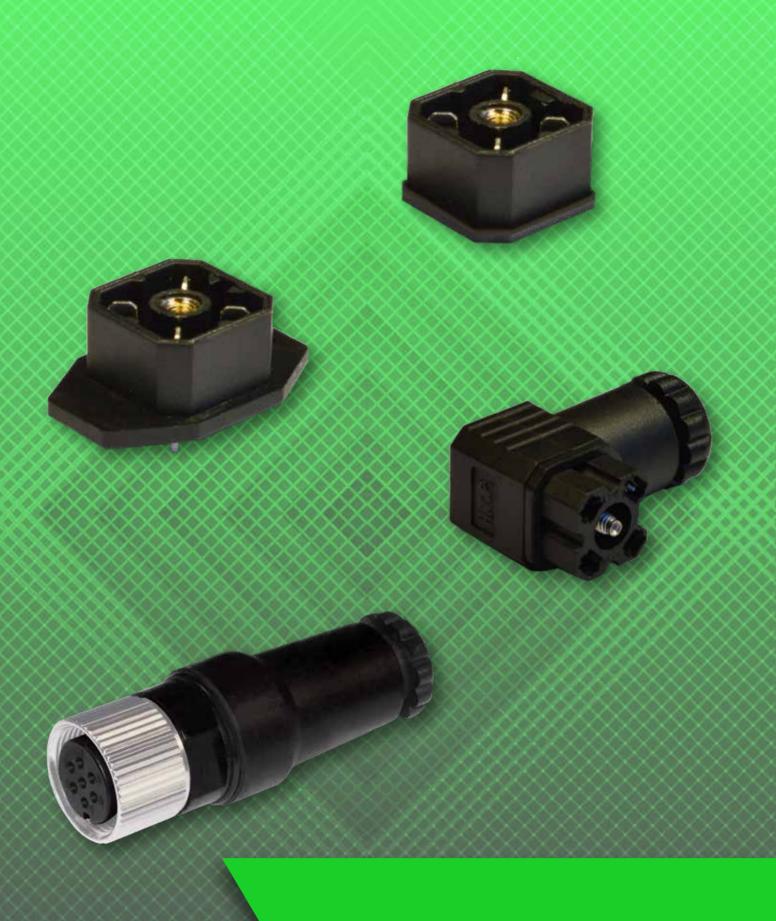

Screw with O-ring

IEC 61984 connectors - Field attachable connectors -General features and codification scheme

Cable Gland:

PG7: ø CABLE 4 - 6mm

Conductor cross section : 0.14(26AWG)...0.50mm<sup>2</sup>(20AWG).

Max. screw torque IEC60947-1

(Central fixing screw): Max. 0.5 N \* m.

Contact material and treatment :

Brass + tin plated.

Solder wires.

Type of terminations :

Housing material: PA66 UL94-V2

Internal core material : PA66 UL94-V2

PG7 Cable gland

Operating temperature :

-40°C +90°C

Protection class: IP 65 (assembled).

Y: WITHOUT HTP LOGO H: HEXAGONAL PRESS CABLE SCREW

## • GENERAL FEATURES BASIS:

EN175000 (interchangeable with MIL-C-5015) -Field attachable connectors

## • GENERAL FEATURES FIELD ATTACHABLE CONNECTORS/ TO PANEL:

The technical data of the circular connectors series 15 is in conformity with EN175000.

Specific features of these connectors are solid construction and easy handling.

This series of connector is interchangeable with MIL-C-5015, shell size 14S connectors.

Mains fields of application are proportional valves and measurement,test and control